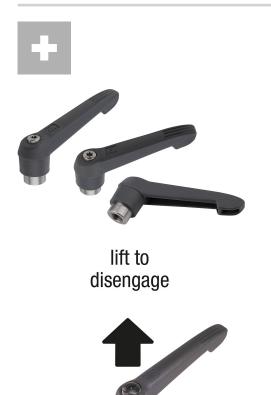

## Clamping levers antibacterial internal thread, plastic grip, metal parts stainless steel

Drawings