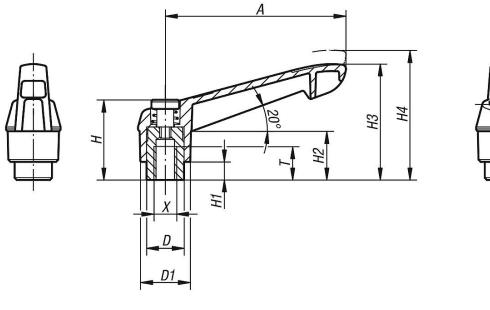

#### **Overview of items**

| Order No.      | Main<br>colour      | Size | Х  | Т  | D    | D1 | D2   | Н    | H1  | H2   | H3   | H4   | A  | A1 | В   | No. of<br>teeth |
|----------------|---------------------|------|----|----|------|----|------|------|-----|------|------|------|----|----|-----|-----------------|
| K0270.12206144 | slate grey RAL 7015 | 2    | M6 | 12 | 13,5 | 18 | 19,5 | 28,5 | 6,5 | 17,5 | 41,5 | 45,5 | 65 | 75 | 9,5 | 20              |
| K0270.12208144 | slate grey RAL 7015 | 2    | M8 | 12 | 13,5 | 18 | 19,5 | 28,5 | 6,5 | 17,5 | 41,5 | 45,5 | 65 | 75 | 9,5 | 20              |