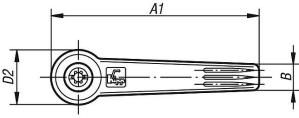

#### **Overview of items**

| Order No.      | Main<br>colour      | Size | Х  | Т  | D    | D1 | D2   | Н    | H1  | H2   | H3   | H4   | A  | A1 | В   | No. of<br>teeth |
|----------------|---------------------|------|----|----|------|----|------|------|-----|------|------|------|----|----|-----|-----------------|
| K0270.12206144 | slate grey RAL 7015 | 2    | M6 | 12 | 13,5 | 18 | 19,5 | 28,5 | 6,5 | 17,5 | 41,5 | 45,5 | 65 | 75 | 9,5 | 20              |
| K0270.12208144 | slate grey RAL 7015 | 2    | M8 | 12 | 13,5 | 18 | 19,5 | 28,5 | 6,5 | 17,5 | 41,5 | 45,5 | 65 | 75 | 9,5 | 20              |